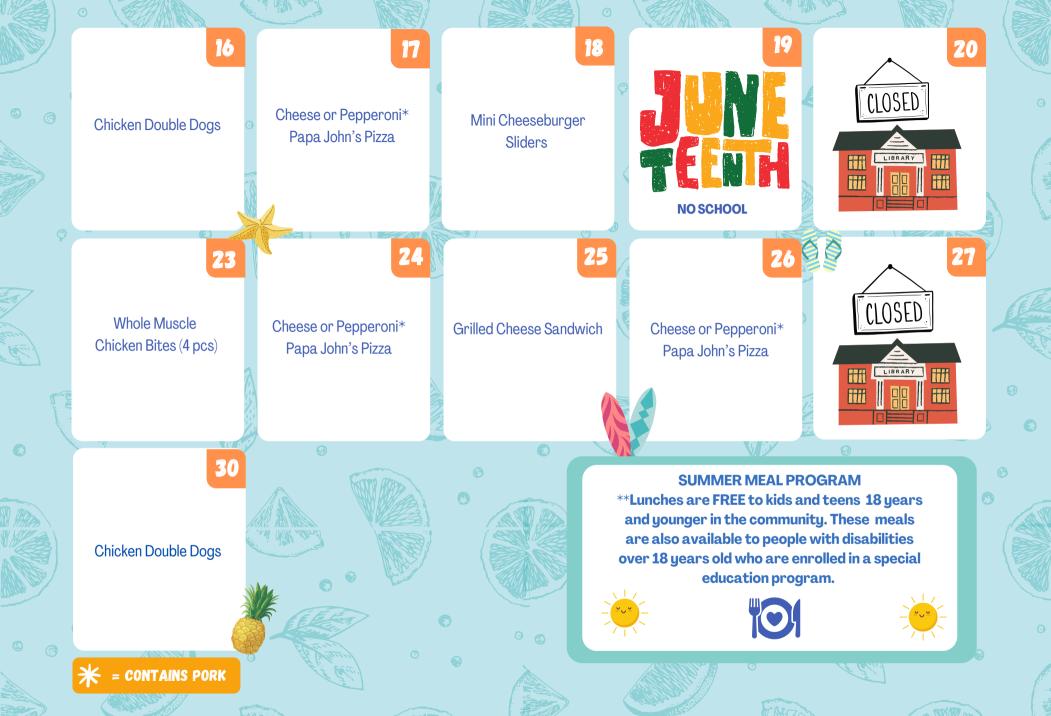

## LUNCH MENU

### MONDAY

## **TUESDAY**

## WEDNESDAY

## **THURSDAY**

## FRIDAY

2

3

A.

CLOSED

Chicken Double Dogs

Cheese or Pepperoni\* Papa John's Pizza Mini Cheeseburger Sliders

Cheese or Pepperoni\* Papa John's Pizza

Papa John's Pizza

9

10

12

Cheese or Pepperoni\*

Whole Muscle Chicken Bites (4 pcs) Cheese or Pepperoni\*
Papa John's Pizza

Grilled Cheese Sandwich